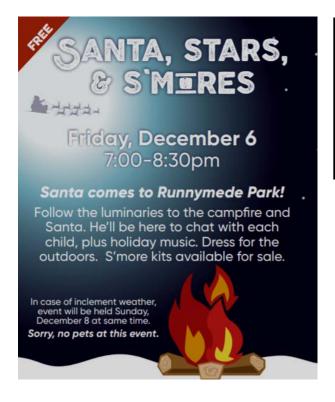

### Watch for Santa!

Chase the weekend of December 21-22. Check the website at www.kchoa.org for more details as the dates get closer. Santa will not be in the sky on a sleigh with reindeer, but will be traversing the neighborhood on a decked-out vehicle! Listen for jingling bells and the sounds of "ho ho ho" as Santa Claus celebrates the coming of Christmas! Bring the entire family outside, including small children and grandchildren, to see Santa go by! (Most major streets in Kingston Chase will be visited, so if you live on a smaller street or cul-de-sac, please venture out onto a main road in the neighborhood.) Be sure to take pictures!

Use the following link to track Santa: <a href="https://www.kchoa.org/santa-tracker/">https://www.kchoa.org/santa-tracker/</a>

Santa Claus makes the rounds in Kingston Chase at Christmas time! Be on the lookout the weekend of December 21-22 for Santa and be safe!