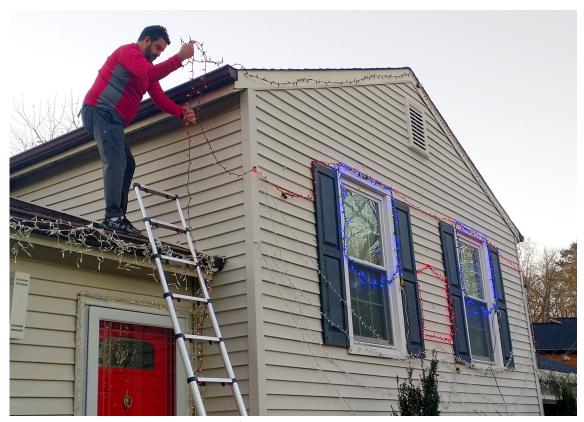

Ryan McDonnell works to attach strands of lights to his Jubilation Court home. Each year since 2017, McDonnell has turned the house into an elaborate singing Santa Claus, with an animated effect that pairs with holiday songs visitors can hear from a car stereo. (Photo by Brad Jennings for the Crier).