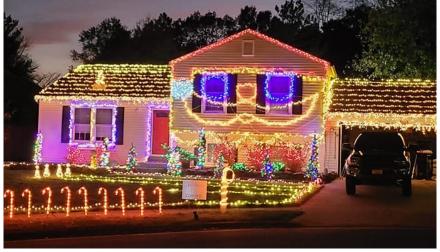

# Lights, music display a KC hit

Residents who enjoy touring Kingston Chase's abundant holiday light displays shouldn't miss the gem at 1604 Jubilation Court. On December evenings, you'll find a split-level home dressed as Santa Claus "singing" holiday tunes that can be heard through your car stereo.

It's known as the Lights at Jubilation Court, and the magic behind this KC holiday favorite is thanks to the wizarding (and wiring) of Ryan McDonnell, who has constructed – and expanded – this unique display each year since moving to Kingston Chase in 2017.

With "Christmas Vacation's" ambitious family man Clark Griswold as his muse, McDonnell weaves an intricate network of light strands – and possibly a mile of extension cords – to create his light-show performance, which is linked to a 25-song holiday playlist.